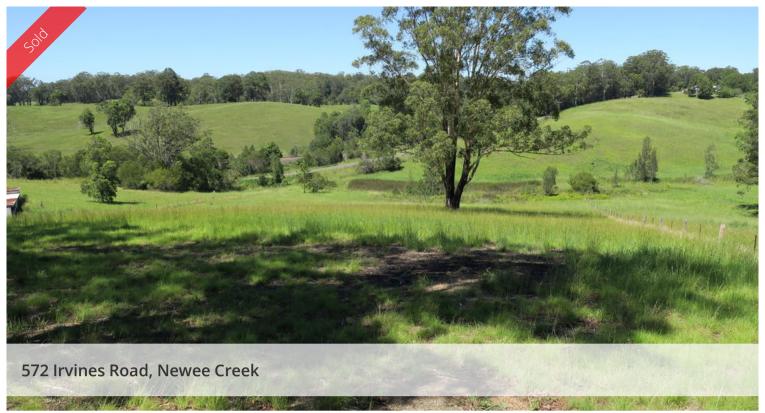

## NEWEE CREEK LARGE LOT SUBDIVISION - LOT 572

An elevated 2 hectare (approx. 5 acres) slightly undulating rural residential block with fenced building site, access from Irvines road and sweeping rural views.

Situated in the expanding Newee Creek area - a short drive to Nambucca Heads and its retail shops, schools, beaches and tourist attractions and Macksville with its health, education, council services and the beautiful Nambucca River. The closest regional centre, Coffs Harbour, is expected to be only a 30 minute drive once the Pacific Highway upgrade is finished in 2017.

A great opportunity to get in before the rush and enjoy a convenient rural residential block.

The above information provided has been furnished to us by the vendor/s. We have not verified whether or not that information is accurate and do not have any belief in one way or the other in its accuracy. We do not accept any responsibility to any person for its accuracy and do no more than pass it on. All interested parties should make and rely upon their own inquiries in order to determine whether or not this information is in fact accurate.