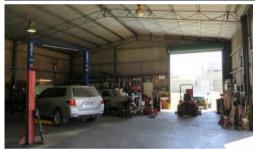

The block has an existing 372 square metre steel frame building including brick boundary wall with front, rear and side entrances as well as an internal office, kitchen, toilet and shower facilities.

There is an opportunity for further expansion whether it be an additional manufacturing / industrial building or storage sheds.