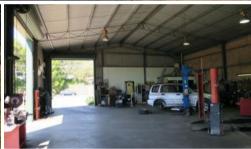

The block has an existing 372 square metre steel frame building including brick boundary wall with front, rear and side entrances as well as an internal office, kitchen, toilet and shower facilities.

There is an opportunity for further expansion whether it be an additional manufacturing / industrial building or storage sheds.