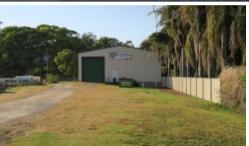

## LIGHT INDUSTRIAL BLOCK WITH DUAL STREET FRONTAGE INVESTMENT OPPORTUNITY IN PRIME LOCATION

This large 1,916 square metre light industrial zoned block with dual frontage to West Street and Angus Lane provides an ideal investment or business opportunity.

The block has an existing 372 square metre steel frame building including brick boundary wall with front, rear and side entrances as well as an internal office, kitchen, toilet and shower facilities.

There is an opportunity for further expansion whether it be an additional manufacturing / industrial building or storage sheds.