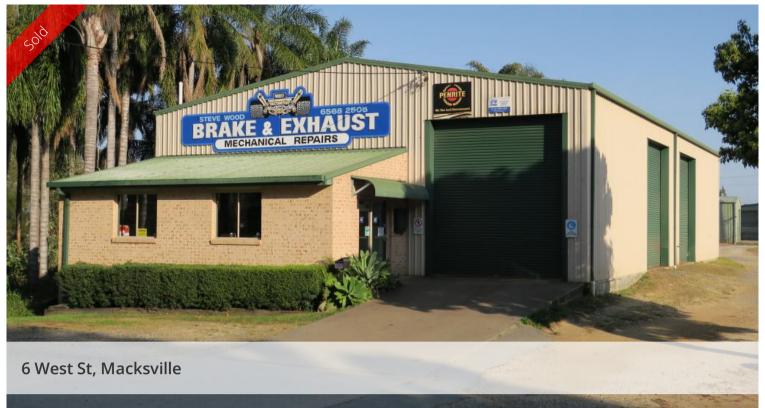

## LIGHT INDUSTRIAL BLOCK WITH DUAL STREET FRONTAGE INVESTMENT OPPORTUNITY IN PRIME LOCATION

This large 1,916 square metre light industrial zoned block with dual frontage to West Street and Angus Lane provides an ideal investment or business opportunity.

The block has an existing 372 square metre steel frame building including brick boundary wall with front, rear and side entrances as well as an internal office, kitchen, toilet and shower facilities.

There is an opportunity for further expansion whether it be an additional manufacturing / industrial building or storage sheds.