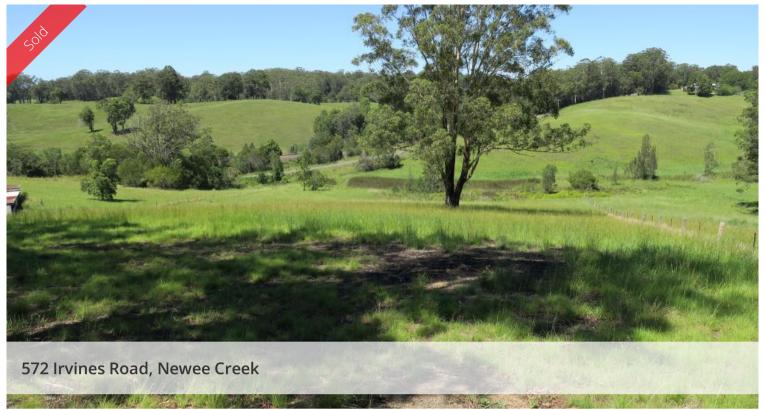

## NEWEE CREEK LARGE LOT SUBDIVISION - LOT 572

An elevated 2 hectare (approx. 5 acres) slightly undulating rural residential block with fenced building site, access from Irvines road and sweeping rural views.

Situated in the expanding Newee Creek area - a short drive to Nambucca Heads and its retail shops, schools, beaches and tourist attractions and Macksville with its health, education, council services and the beautiful Nambucca River. The closest regional centre, Coffs Harbour, is expected to be only a 30 minute drive once the Pacific Highway upgrade is finished in 2017.

A great opportunity to get in before the rush and enjoy a convenient rural residential block.

The above information provided has been furnished to us by the vendor/s. We have not verified whether or not that information is accurate and do not have any belief in one way or the other in its accuracy. We do not accept any responsibility to any person for its accuracy and do no more than pass it on. All interested parties should make and rely upon their own inquiries in order to determine whether or not this information is in fact accurate.