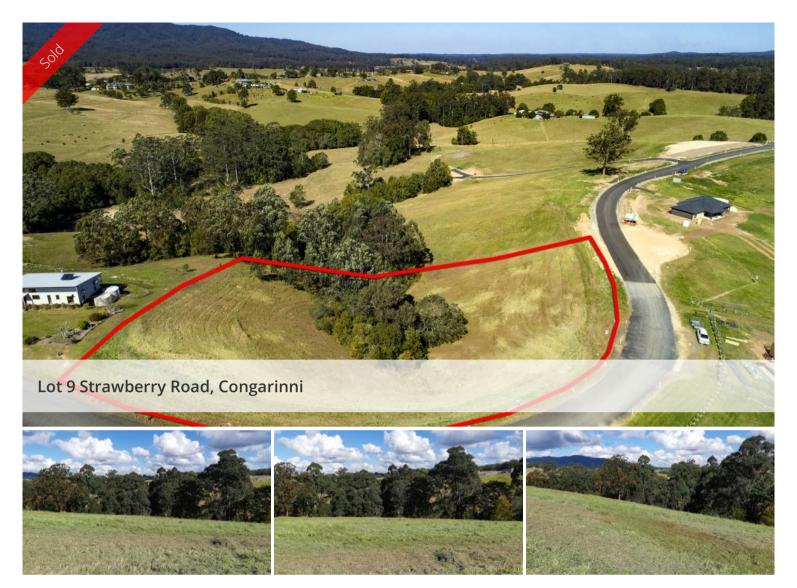

## Rural Residential Block

An elevated rural residential 1 hectare (approx. 2.5 acres) block at a budget price. The undulating block has elevated rural views, building entitlement, underground power, and within walking distance to bus services.

Located 7km south of Macksville (primary and secondary schools, TAFE, businesses & shopping as well as council amenities and hospital services), 20 minutes to the beautiful Scotts Head and under 1 hour to the regional city of Coffs Harbour.