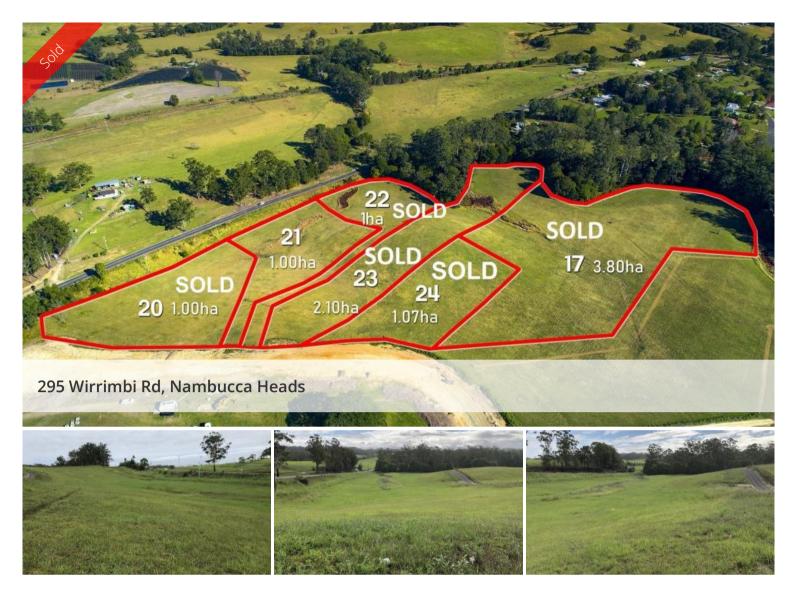

## LOT 21 - LAST AVAILABLE BLOCK - WATTLEBIRD PARK ESTATE

Situated on a rural setting and only minutes to Nambucca Heads and Macksville, Wattlebird Park Estate is a thriving rural residential estate - all blocks registered and ready to build.

# LOT 21 - includes - registered and ready to build, underground power, fencing.

The Estate is centrally located within minutes to the tourism town of Nambucca Heads with its beautiful beaches, estuary and island golf course as well as Macksville with its cafes and walkways overlooking the beautiful Nambucca river. The fast growing regional town of Coffs Harbour is within 35 minutes with a thriving university, airport and extensive retail and tourism amenities.