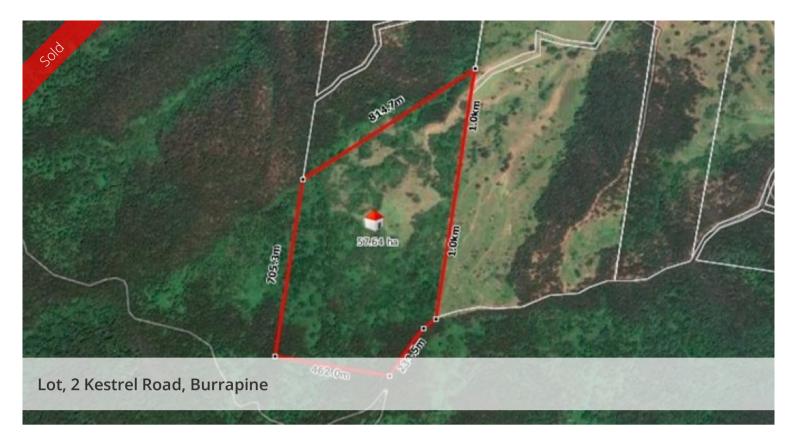

## RURAL BLOCK OPPORTUNITY

Rural block located in the beautiful Burrapine area.

- Approximately 142 acres.
- Located 45 minuets from Macksville.
- Building entitlement.
- Access through Kestrel Road.
- Lot 2 / DP 620641

57.64 ha

Price SOLD
Property Type Residential
Property ID 162
Land Area 57.64 ha