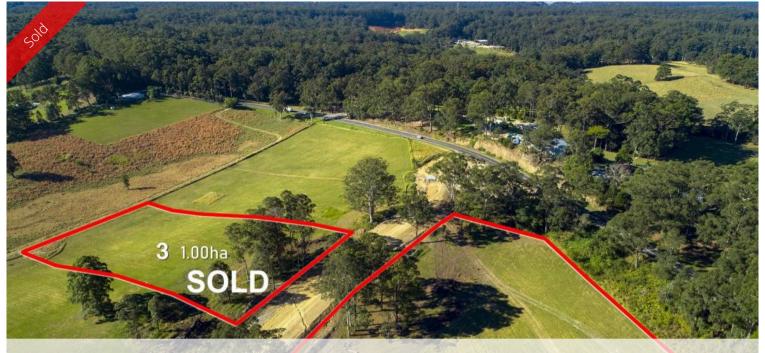

LOT 10, 295 Wirrimbi Road, Nambucca Heads

10 1.00ha

## WATTLEBIRD PARK ESTATE - LOT 10

Situated within the beautiful Wattlebird Park Estate is this private 1 hectare rural residental block with rural views, building entitlement, underground electricity, shade trees and fencing on three sides.

□ 1.00 ha

| Price         | SOLD        |
|---------------|-------------|
| Property Type | Residential |
| Property ID   | 169         |
| Land Area     | 1.00 ha     |