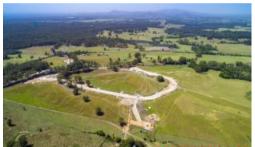

## WATTLEBIRD PARK ESTATE - LOT 10

Situated within the beautiful Wattlebird Park Estate is this private 1 hectare rural residental block with rural views, building entitlement, underground electricity, shade trees and fencing on three sides.

Wattlebird Park Estate is centrally located in Newee Creek - minutes to the tourism town of Nambucca Heads with its beautiful beaches, estuary and island golf course as well as Macksville with its cafes and walkways overlooking the beautiful Nambucca river. The fast growing regional town of Coffs Harbour is within 35 minutes with a thriving university, airport and extensive retail and tourism amenities.