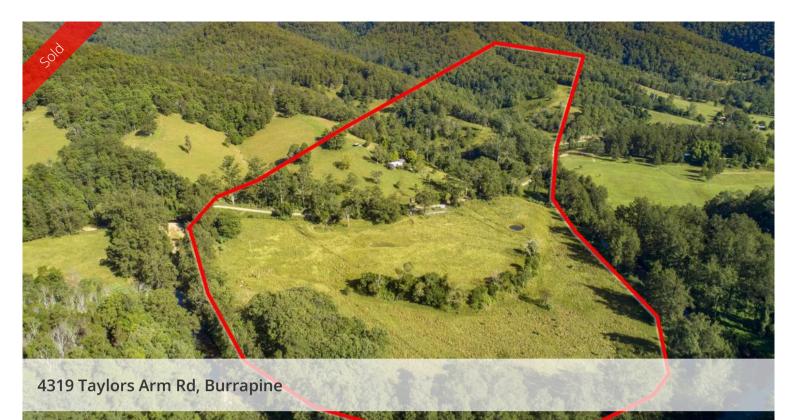

## **RURAL COTTAGE ON 100 ACRES**

Located in the picturesque Taylors Arm Valley is this private 100 acre rural lifestyle property with river flats split by undulating cleared country, timbered land with hardwood trees, and 1 km frontage to Taylors Arm River with deep swimming holes and beautiful established native trees.

**□** 3 **□** 1 **□** 40.48 ha

Price SOLD
Property Type Residential
Property ID 202
Land Area 40.48 ha