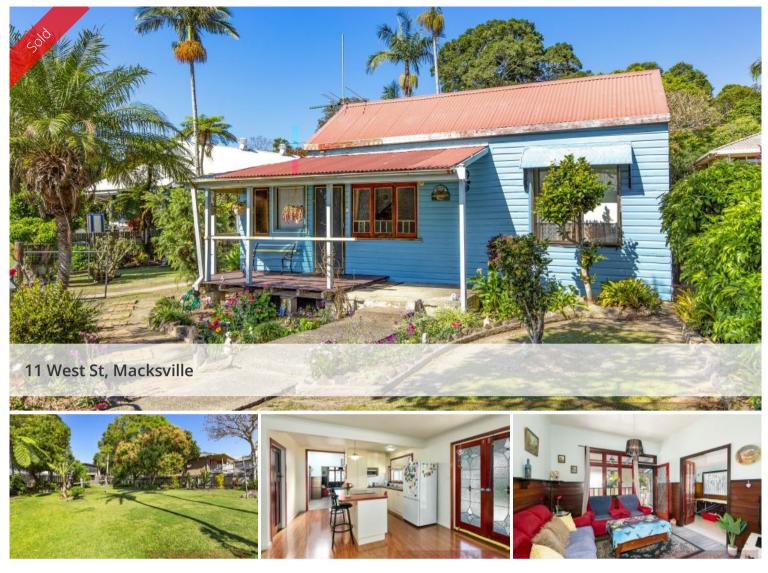

# LARGE RESIDENTIAL BLOCK WITH DUAL TITLES

This large 879 square metre block with an existing three-bedroom, onebathroom home is an ideal investment opportunity with dual titles with subdivision potential, dual frontage (West Street and Butt Street) and located within walking distance to Macksville CBD.

A lovely character filled three-bedroom home with stain glass windows, kitchen with modern electrical appliances, cozy lounge room with timber floors, light filled second lounge room or formal dining room, large family room with cupboard space, spacious bathroom with separate bath. The exterior of the property has established gardens and a fully fenced yard.

## 🛏 4 🔊 1 🛱 1 🗔 879 m2

| Price         | SOLD        |
|---------------|-------------|
| Property Type | Residential |
| Property ID   | 212         |
| Land Area     | 879 m2      |