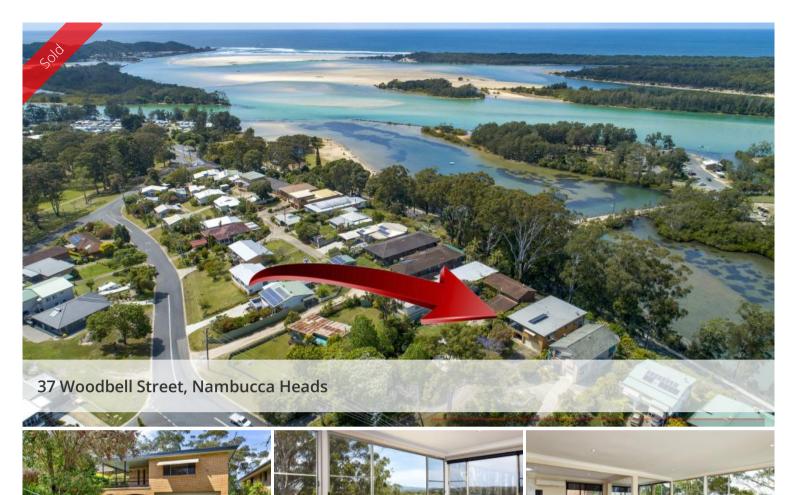

## An rare opportunity to purchase a multi-purpose coastal property in one the most sought-after streets in Nambucca Heads. The double storey four-bedroom, two-bathroom brick home is set on a large 1,132 square metre block - an ideal family/investment home with the ability

BEAUTIFUL RIVER VIEWS - INVESTMENT OPPORTUNITY

1,132 square metre block - an ideal family/investment home with the ability for dual occupancy with separate kitchens, bedrooms, and bathrooms on each floor of the home.

The property is located within close proximity to the golf club, shops, beaches, Nambucca river, schools, RSL club, parks and sport facilities. Less than 4 km to the Pacific Highway and approximately 35 minutes to Coffs Harbour airport.