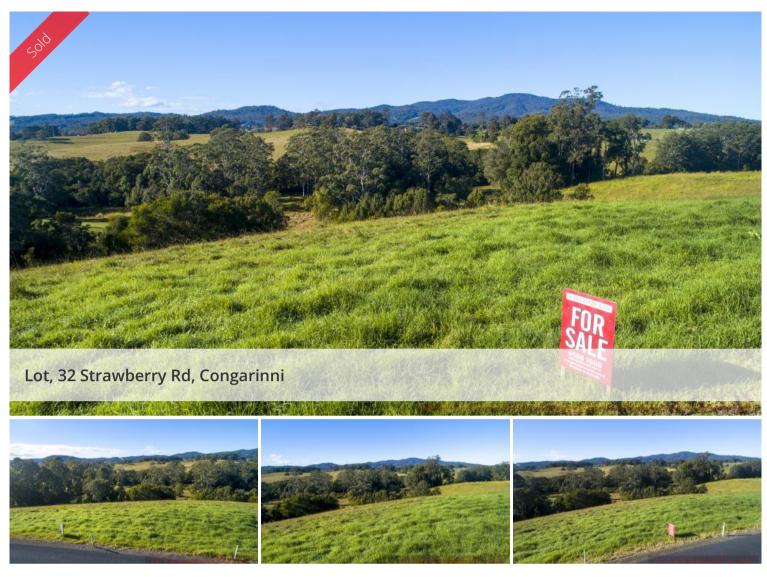

## REGISTERED LARGE LOT RESIDENTIAL BLOCK

Located in the sought after Strawberry Road estate is this registered 1.08 hectare rural residential vacant lot - allowing you to immediately build your dream home!

The specific features of the block include:

- 1.08 hectare (2.66 acres) rural residential vacant lot
- Gorgeous rural and mountain views
- Underground power
- Bus service from Strawberry Road
- Allocated portion of dam
- Less than 10 minutes to Macksville CBD
- Short drive to Scotts Head and Nambucca Heads beaches

An outstanding block located in one of the most picturesque areas of the Nambucca Shire - the perfect place to unwind, rest and play. For more information, please contact Jesse Stanton on 0432 187 075.

🗔 1.08 ha

| Price         | SOLD        |
|---------------|-------------|
| Property Type | Residential |
| Property ID   | 223         |
| Land Area     | 1.08 ha     |