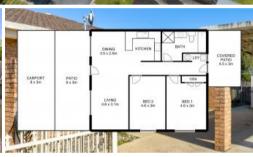

#### GREAT INVESTMENT PROPERTY

The two-bedroom, one-bathroom double brick unit is an ideal investment property in the heart of Macksville. Spacious lounge and dining area with reverse cycle air-conditioning, spacious kitchen, bathroom and separate internal laundry room. The property has a fully fenced yard and boasts a carport.

Key features include:

- 500 metre walk to shops and the Nambucca River
- Spacious lounge and dining area
- Comfortably sized bedrooms
- Bathroom with separate bath and shower
- Separate internal laundry room
- Reverse cycle air conditioning
- Fully fenced yard
- Covered patio and carport
- Currently rented at \$300 per week