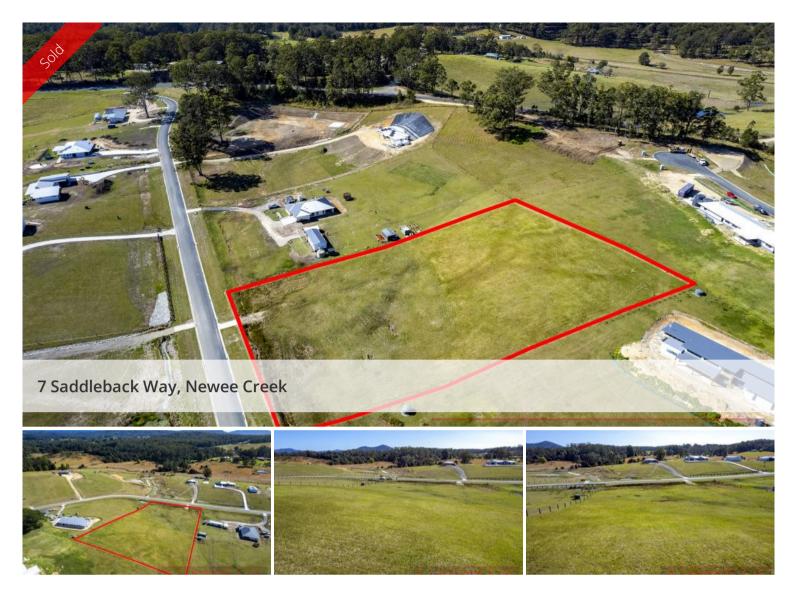

## REGISTERED AND READY TO BUILD!

This rural residential 1 hectare (approx. 2.5 acres) vacant block is registered and ready for you to build your new dream home.

Located within the popular Wattlebird Park Estate in Newee Creek, the block boasts:

- Registered vacant land with building entitlement
- Elevated north facing aspect cleared and ready to build
- Underground power
- Over 70 metres of tarred road frontage
- Bus stop at the Estate entrance
- Boundary fencing on three sides

- Minutes to beautiful Nambucca Heads beaches and only 30 minutes to Coffs Harbour

The block is situated approximately 8 minutes from the tourist town of Nambucca Heads with its beautiful beaches, estuary and island golf course as well as 8 minutes to Macksville with its cafes and walkways overlooking the beautiful Nambucca River. The fast growing regional city of Coffs Harbour is within 30 minutes with a thriving university, airport and extensive retail and tourism amenities.