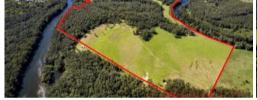

## UNIQUE COUNTRY HIDEAWAY WITH OVER 2.5KM OF DEEP WATER FRONTAGE

Nestled along the beautiful Warrell Creek, opposite Scotts Head, is this 162 acre private rural/coastal hideaway with over 2.5km of deep water frontage - where you can camp, swim, fish, boat, and enjoy all that the Mid North Coast has to offer