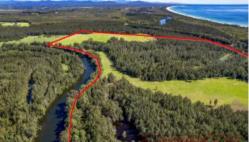

## UNIQUE COUNTRY HIDEAWAY WITH OVER 2.5KM OF DEEP WATER FRONTAGE

Nestled along the beautiful Warrell Creek, opposite Scotts Head, is this 162 acre private rural/coastal hideaway with over 2.5km of deep water frontage - where you can camp, swim, fish, boat, and enjoy all that the Mid North Coast has to offer