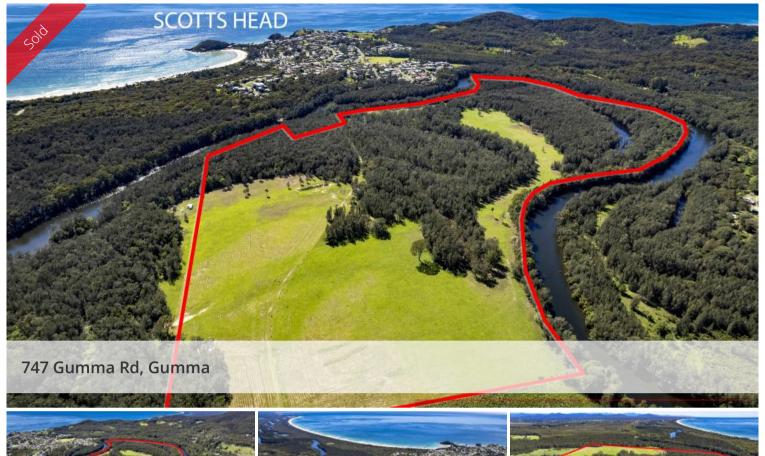

## UNIQUE COUNTRY HIDEAWAY WITH OVER 2.5KM OF DEEP WATER FRONTAGE

Nestled along the beautiful Warrell Creek, opposite Scotts Head, is this 162 acre private rural/coastal hideaway with over 2.5km of deep water frontage - where you can camp, swim, fish, boat, and enjoy all that the Mid North Coast has to offer

The land is flood prone, partly cleared and includes a building entitlement provided the height is above the flood level. There is the ability to connect to town water with off-grid power.

The unique and tranquil block is an ideal country holiday location with an abundant marine and birdlife to immerse yourself with and enjoy privately and peacefully.