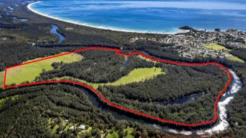

## UNIQUE COUNTRY HIDEAWAY WITH OVER 2.5KM OF DEEP WATER FRONTAGE

Nestled along the beautiful Warrell Creek, opposite Scotts Head, is this 162 acre private rural/coastal hideaway with over 2.5km of deep water frontage - where you can camp, swim, fish, boat, and enjoy all that the Mid North Coast has to offer