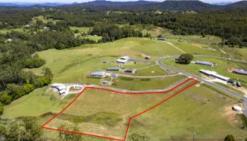

## RURAL LIFESTYLE BLOCK

This 1 hectare rural residential block is part of the original and successful Wattlebrid Park Estate.

Situated in a thriving rural area within 10 minutes to Nambucca Heads with its beautiful beaches, estuary and island golf course as well as Macksville with its cafes and walkways overlooking the beautiful Nambucca river and 35 minutes to the thriving regional city of Coffs Harbour.

## Block details:

- Building entitlement
- Underground power
- Tarred road access
- Rural views
- Wireless NBN connectivity

□ 1.00 ha

Price SOLD
Property Type Residential
Property ID 257
Land Area 1.00 ha