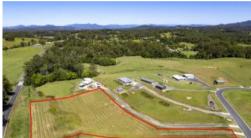

## RURAL LIFESTYLE BLOCK

This 1 hectare rural residential block is part of the original and successful Wattlebrid Park Estate.

Situated in a thriving rural area within 10 minutes to Nambucca Heads with its beautiful beaches, estuary and island golf course as well as Macksville with its cafes and walkways overlooking the beautiful Nambucca river and 35 minutes to the thriving regional city of Coffs Harbour.

## Block details:

- Building entitlement
- Underground power
- Tarred road access
- Rural views
- Wireless NBN connectivity

□ 1.00 ha

Price SOLD
Property Type Residential
Property ID 257
Land Area 1.00 ha