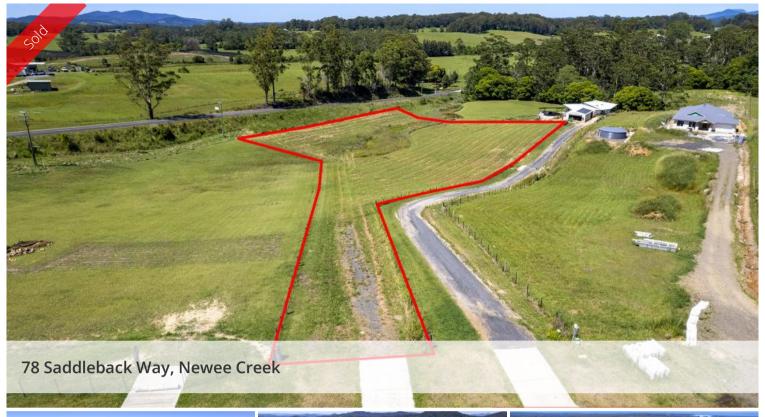

## RURAL LIFESTYLE BLOCK

This 1 hectare rural residential block is part of the original and successful Wattlebrid Park Estate.

Situated in a thriving rural area within 10 minutes to Nambucca Heads with its beautiful beaches, estuary and island golf course as well as Macksville with its cafes and walkways overlooking the beautiful Nambucca river and 35 minutes to the thriving regional city of Coffs Harbour.

## Block details:

- Building entitlement
- Underground power
- Tarred road access
- Rural views
- Wireless NBN connectivity

□ 1.00 ha

Price SOLD
Property Type Residential
Property ID 257
Land Area 1.00 ha