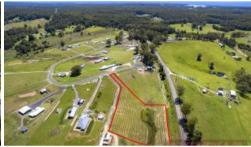

## RURAL LIFESTYLE BLOCK

This 1 hectare rural residential block is part of the original and successful Wattlebrid Park Estate.

Situated in a thriving rural area within 10 minutes to Nambucca Heads with its beautiful beaches, estuary and island golf course as well as Macksville with its cafes and walkways overlooking the beautiful Nambucca river and 35 minutes to the thriving regional city of Coffs Harbour.

## Block details:

- Building entitlement
- Underground power
- Tarred road access
- Rural views
- Wireless NBN connectivity

□ 1.00 ha

Price SOLD
Property Type Residential
Property ID 257
Land Area 1.00 ha