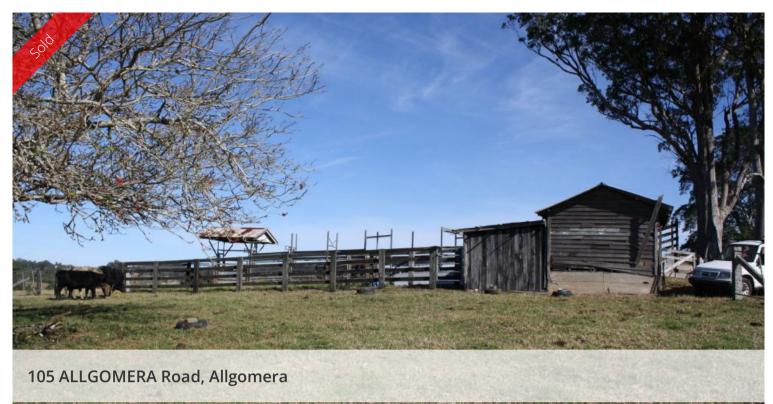

## ALLGOMERA ROAD 110 ACRES - UNDER OFFER

\* FLAT TO UNDULATING COUNTRY

\* TIMBER & STEEL CATTLE YARDS

\* OLD DAIRY BALES

- \* COTTAGE WITH 2 DOUBLE BEDROOMS
- \* ONLY 7 MINUTES TO MACKSVILLE

The above information provided has been furnished to us by the vendor/s. We have not verified whether or not that information is accurate and do not have any belief in one way or the other in its accuracy. We do not accept any responsibility to any person for its accuracy and do no more than pass it on. All interested parties should make and rely upon their own inquiries in order to determine whether or not this information is in fact accurate.