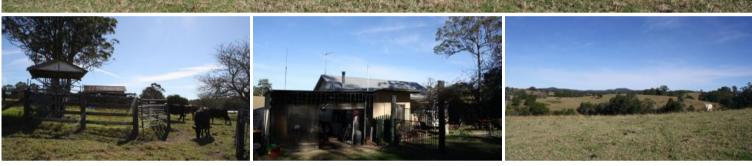

## ALLGOMERA ROAD 110 ACRES - UNDER OFFER

\* FLAT TO UNDULATING COUNTRY

\* TIMBER & STEEL CATTLE YARDS

\* OLD DAIRY BALES

- \* COTTAGE WITH 2 DOUBLE BEDROOMS
- \* ONLY 7 MINUTES TO MACKSVILLE

The above information provided has been furnished to us by the vendor/s. We have not verified whether or not that information is accurate and do not have any belief in one way or the other in its accuracy. We do not accept any responsibility to any person for its accuracy and do no more than pass it on. All interested parties should make and rely upon their own inquiries in order to determine whether or not this information is in fact accurate.